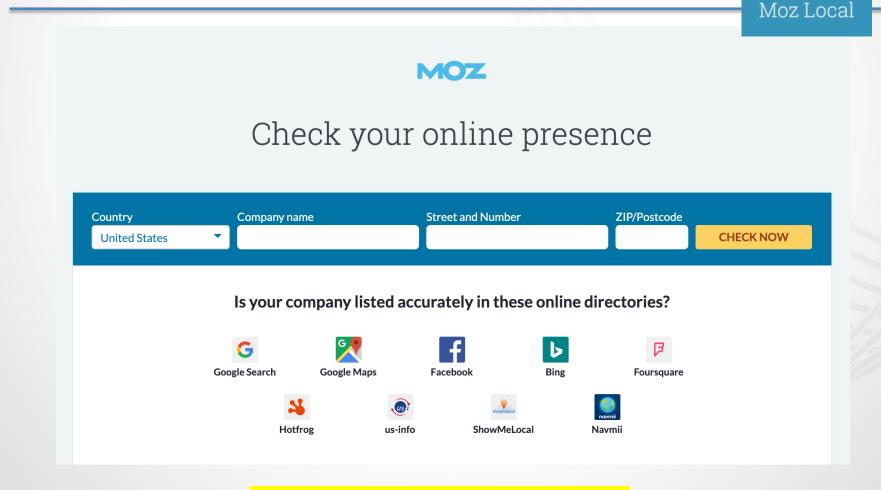

# Check Your Online Presence with MOZ Local

https://moz.com/checkout/local/check

# Check Your Online Presence with MOZ Local

Moz Local

# Check Your Online Presence with MOZ Local

### Look for directory listing opportunities

See where your business is already listed, if the information is correct and if there are photos with existing listings

This tool is FREE!

Your online business listing visibility