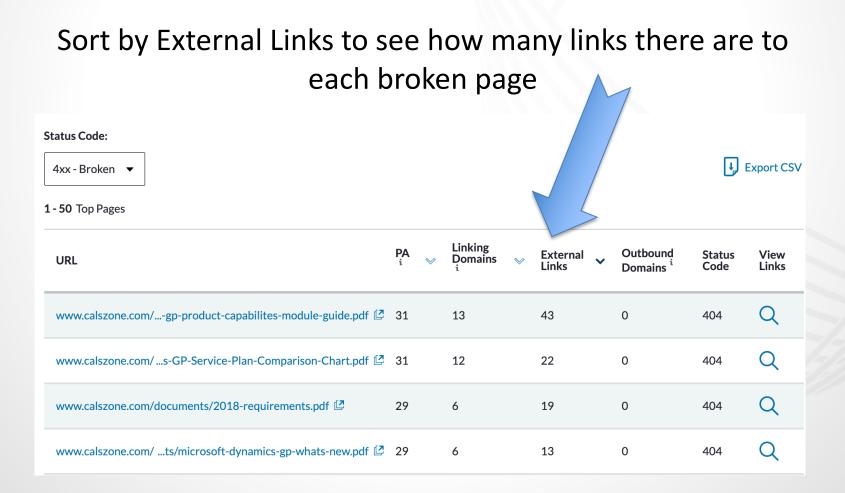

# Link Research with MOZ Pro – 404 Errors

Filter the Top Pages report by Status Code to see all pages with 404 errors.

Use the information from this report to implement 301 redirects to relevant content.

| Moz Pro<br>Campaigns                                | Home > Moz Pro > Link Research > Top Pages                 |  |  |  |  |
|-----------------------------------------------------|------------------------------------------------------------|--|--|--|--|
| Local Market Analytics BETA                         | Top Pages                                                  |  |  |  |  |
| Keyword Research                                    | Analyze a site's most valuable pages based on key metrics. |  |  |  |  |
| Link Research 🔹                                     |                                                            |  |  |  |  |
| <u>Overview</u><br>Inbound Links                    | exact page  www.calszone.com/                              |  |  |  |  |
| <u>Linking Domains</u><br><u>Anchor Text</u>        | 19,998 of 20,000 queries available until 02/16             |  |  |  |  |
| Top Pages Discovered and Lost Compare Link Profiles | i Top Pages are available by root domain or subdom         |  |  |  |  |
| Spam Score                                          |                                                            |  |  |  |  |
| Link Intersect                                      | Status Code:                                               |  |  |  |  |
| Link Tracking Lists 1                               | 4xx - Broken ▼                                             |  |  |  |  |
| Fresh Web Explorer                                  | All status codes                                           |  |  |  |  |
| On-Page Grader                                      | 200 - OK                                                   |  |  |  |  |
| On-Demand Crawl                                     |                                                            |  |  |  |  |
| Rank Checker NEW!                                   | 301 - Permanent Redirect                                   |  |  |  |  |
|                                                     | 302 - Temporary Redirect                                   |  |  |  |  |
|                                                     | ✓ 4xx - Broken vice-Plan-Comparison-Ch                     |  |  |  |  |

# Link Research with MOZ Pro – 404 Errors