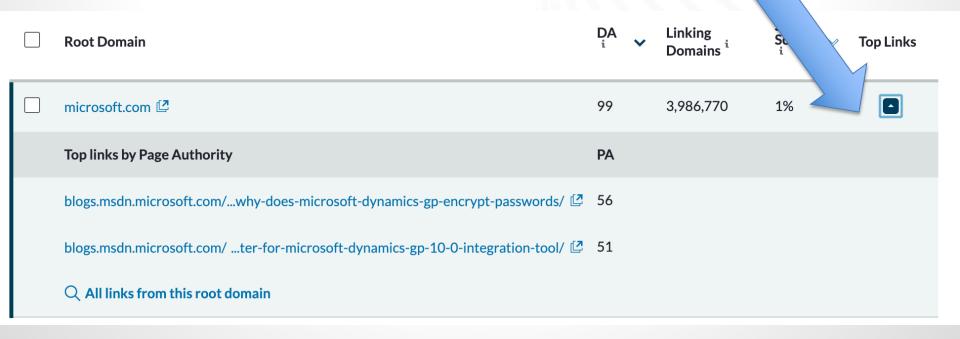

## Link Research with MOZ Pro – Linking Domains

### **Moz Pro**

| Moz Pro                     | Home > Moz Pro > Link Research > Linking Domains                                                           | What's New? ⑦ Help    |  |
|-----------------------------|------------------------------------------------------------------------------------------------------------|-----------------------|--|
| Campaigns                   |                                                                                                            |                       |  |
| Local Market Analytics BETA | Linking Domains                                                                                            |                       |  |
| Keyword Research            | Gauge how authoritative a site is based on the quantity, quality, and diversity of unique linking domains. | + Track in a Campaign |  |
| Link Research 🔹             |                                                                                                            |                       |  |
| <u>Overview</u>             | root domain 🔻 calszone.com                                                                                 | Analyze               |  |
| Inbound Links               |                                                                                                            |                       |  |
| Linking Domains             | 19,999 of 20,000 queries available until 02/16                                                             |                       |  |

# Link Research with MOZ Pro – Linking Domains

# See which domains link to your site and drill down to specific pages for the exact backlink

### Link Research with MOZ Pro – Linking Domains

### **Moz Pro**

This report is very helpful for seeing where your competitors are succeeding with backlinks and discovering missed opportunities. Start from the top-level domain and drill down to see the exact backlinks your competitors have.